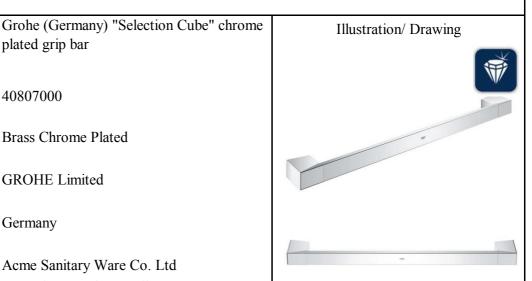

plated grip bar

Grohe 40807000 Selection Cube 21 5/8" Wall Mount Towel Bar in Chrome

The Selection Cube Wall Mount Towel Bar gives you lots of options without wasting any space, whether you choose to hang up multiple towels or keep them folded up on the bar. The bar is also a great place for any bathroom accessories that you may want to keep handy but out of the way. It comes in a classic design that is functional and appealing at the same time and with a chrome finish giving it a luminous sheen.

www.acmesanitary.com.hk

Metal construction Wall mount installation Grohe StarLight finish Comes with an elegant glossy shine Recessed Concealed fastening

Website

Item Descriptions

GROHE

Key Features & Innovations