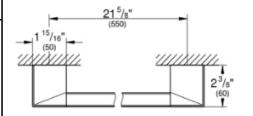

plated grip bar

Grohe 40807000 Selection Cube 21 5/8" Wall Mount Towel Bar in Chrome

The Selection Cube Wall Mount Towel Bar gives you lots of options without wasting any space, whether you choose to hang up multiple towels or keep them folded up on the bar. The bar is also a great place for any bathroom accessories that you may want to keep handy but out of the way. It comes in a classic design that is functional and appealing at the same time and with a chrome finish giving it a luminous sheen.