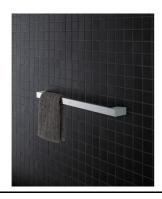

plated grip bar

Grohe 40807000 Selection Cube 21 5/8" Wall Mount Towel Bar in Chrome

The Selection Cube Wall Mount Towel Bar gives you lots of options without wasting any space, whether you choose to hang up multiple towels or keep them folded up on the bar. The bar is also a great place for any bathroom accessories that you may want to keep handy but out of the way. It comes in a classic design that is functional and appealing at the same time and with a chrome finish giving it a luminous sheen.